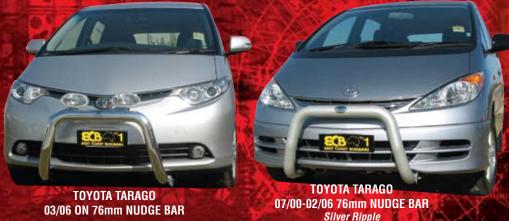

Great sports styling, bumper and grille protection are just a few of the features of this modern and functional 76mm
Series 2 Nudge Bar. Designed and manufactured in Australia to suit our harsh Australian conditions, Nudge Bar is formed from high tensile alloy tubing and will never corrode or rust. Each ECB Nudge Bar is designed to suit each individual model; therefore you can be assured of an aesthetically pleasing, functional and reliable design. The 76mm Series 2 Nudge Bar comes complete with spotlight mounting provisions, together with a choice of polished or powder coated alloy finishes.

TOYOTA TARAGO 07/00-02/06 76mm SERIES 2 NUDGE BAR Silver Hammertone

Impact protection is just one of the benefits of this eye-catching Nudge Bar. Designed and manufactured in Australia to suit our harsh Australian conditions, this 76mm Nudge Bar is formed from high tensile alloy tubing and will never corrode or rust. Each ECB Nudge Bar is designed to suit each individual model; therefore you can be assured of an aesthetically pleasing, functional and reliable design. The 76mm Nudge Bar comes complete with spotlight mounting provisions and is available in a range of polished or low maintenance, highly durable powdercoat finishes.