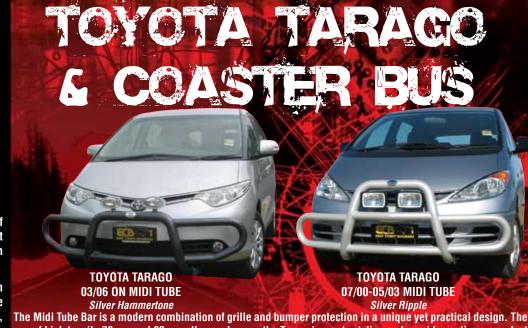

## When you compare 🕰 🖪 there really is a difference

The Midi Tube Bar is a modern combination of grille and bumper protection in a unique yet practical design. The use of high tensile 76mm and 63mm alloys enhances the Tarago's sports styling and provides optimum product performance. An extra centre tube provides protection to the under side of the vehicle, while a specifically designed steel mounting system ensures a neat and sturdy fitment. Driving light mounting provisions are standard inclusions. For a superior low maintenance finish where bugs wash off easily, choose from ECB's range of superior, low maintenance powder coated finishes. A durable cost saving alternative to polishing.