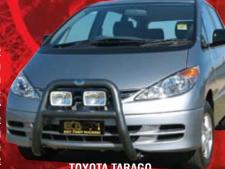

## When you compare 🕰 🖪 there really is a difference

The Midi Tube Bar is a modern combination of grille and bumper protection in a unique yet practical design. The use of high tensile 76mm and 63mm alloys enhances the Tarago's sports styling and provides optimum product performance. An extra centre tube provides protection to the under side of the vehicle, while a specifically designed steel mounting system ensures a neat and sturdy fitment. Driving light mounting provisions are standard inclusions. For a superior low maintenance finish where bugs wash off easily, choose from ECB's range of superior, low maintenance powder coated finishes. A durable cost saving alternative to polishing.