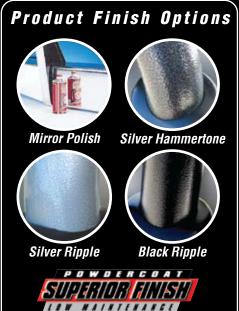

## When you compare 🕰 🖪 there really is a difference

The Midi Tube Bar is a modern combination of grille and bumper protection in a unique yet practical design. The use of high tensile 76mm and 63mm alloys enhances the Tarago's sports styling and provides optimum product performance. An extra centre tube provides protection to the under side of the vehicle, while a specifically designed steel mounting system ensures a neat and sturdy fitment. Driving light mounting provisions are standard inclusions. For a superior low maintenance finish where bugs wash off easily, choose from ECB's range of superior, low maintenance powder coated finishes. A durable cost saving alternative to polishing.

Great sports styling, bumper and grille protection are just a few of the features of this modern and functional 76mm
Series 2 Nudge Bar. Designed and manufactured in Australia to suit our harsh Australian conditions, Nudge Bar is formed from high tensile alloy tubing and will never corrode or rust. Each ECB Nudge Bar is designed to suit each individual model; therefore you can be assured of an aesthetically pleasing, functional and reliable design. The 76mm Series 2 Nudge Bar comes complete with spotlight mounting provisions, together with a choice of polished or powder coated alloy finishes.

TOYOTA TARAGO 07/00-02/06 76mm SERIES 2 NUDGE BAR Silver Hammertone

Impact protection is just one of the benefits of this eye-catching Nudge Bar. Designed and manufactured in Australia to suit our harsh Australian conditions, this 76mm Nudge Bar is formed from high tensile alloy tubing and will never corrode or rust. Each ECB Nudge Bar is designed to suit each individual model; therefore you can be assured of an aesthetically pleasing, functional and reliable design. The 76mm Nudge Bar comes complete with spotlight mounting provisions and is available in a range of polished or low maintenance, highly durable powdercoat finishes.